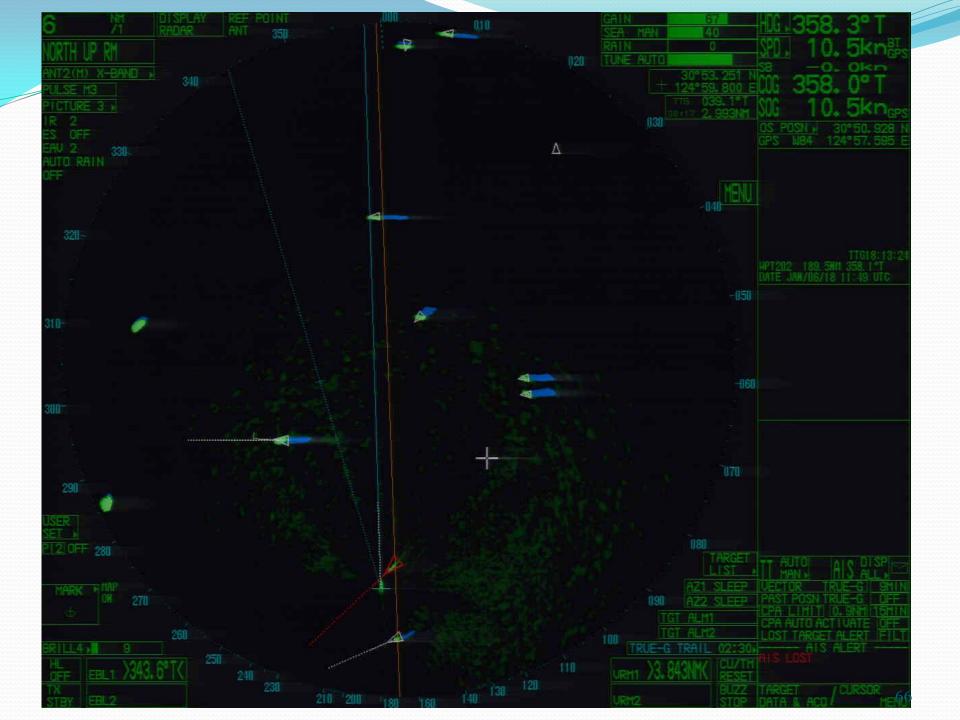

idn't check the time.

- Sanchi Lookout identifies CPA zero with CF Crystal (distance about 1.6 NM).
- Fishing vessel cleared from Sanchi astern.
- Signals to CF Crystal (5 short flashes by ALDIS Lamp) to attract attention.
- AB:Charlie is passed, right? A little to starboard?
- 3/O:Starboard? Why?
- AB:What's the CPA? CPA is ... zero, zero.



## 1947

- - Sanchi 3/O: It's a small vessel, right?
- - AB: No, It's a big vessel.
- 3/O: So why is she intending to take action like this?

#### •

 Crystal Duty officer and look out haven't seen Sanchi.

- Sanchi OOW: calls Captain
- 3/O: hello captain ,we have a target at Starboard Side. The CPA is zero .the distance is very short ...... distance is short.
- Captain ,it is very big ship.
- Crystal Duty officer and look out haven't seen Sanchi.



- Sanchi 3/O: Oh, why is she not doing anything? Oh man, he's judging
- 3/O: Go to port side, full port side. Oh, man! Full starboard side, full starboard
- side. Full, full, please.
- Captain comes to bridge at 11:49:28
- 3/O:captain she did not take any action.
- Cap: Hard to starboard, hard to starboard
- •
- Crystal Duty officer and look notice a ship but still not aware that she was Sanchi.
- Turn to Starboard ordered by 3rd

- Sanchi Captain: we are being hit.
- Captain: Hard to port. Hard to port
- Crystal : Hard to Starboard



- Collision (LT19:50:03)
- Captain instruct to activate GMDSS

- Fire on board Sanchi. Captain instructs fire pumps starting.
- Fire on Bow Crystal
- Captain to the bridge and order for full stern.

### انفجار و حریق تانگر سانچی بلافاصله در زمان تصادم



#