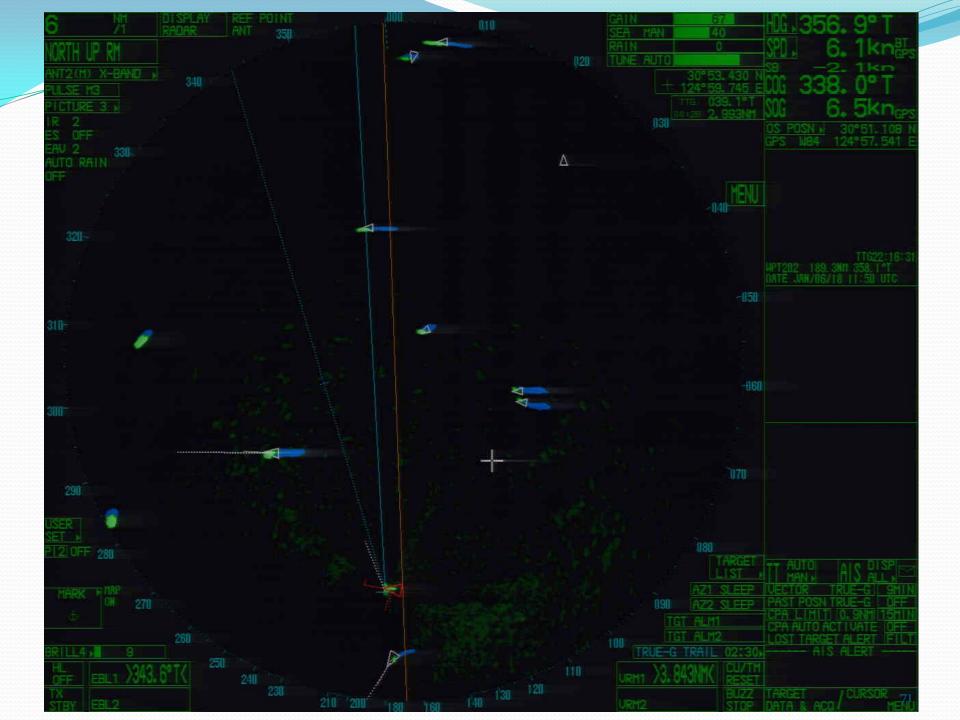

en Sanchi.

- Sanchi OOW: calls Captain
- 3/O: hello captain ,we have a target at Starboard Side. The CPA is zero .the distance is very short ...... distance is short.
- Captain ,it is very big ship.
- Crystal Duty officer and look out haven't seen Sanchi.



- Sanchi 3/O: Oh, why is she not doing anything? Oh man, he's judging
- 3/O: Go to port side, full port side. Oh, man! Full starboard side, full starboard
- side. Full, full, please.
- Captain comes to bridge at 11:49:28
- 3/O:captain she did not take any action.
- Cap: Hard to starboard, hard to starboard
- •
- Crystal Duty officer and look notice a ship but still not aware that she was Sanchi.
- Turn to Starboard ordered by 3rd

- Sanchi Captain: we are being hit.
- Captain: Hard to port. Hard to port
- Crystal : Hard to Starboard



- Collision (LT19:50:03)
- Captain instruct to activate GMDSS

- Fire on board Sanchi. Captain instructs fire pumps starting.
- Fire on Bow Crystal
- Captain to the bridge and order for full stern.

### انفجار و حریق تانگر سانچی بلافاصله در زمان تصادم



#### Explosion and fire engulfing bridge & accommodation, followed by suffocation sounds.

- Big fire on Sanchi and GMDSS signaling stopped. Main Engine and E-Generators Stoped.
- Crystal all the crew moved toward the astern free fall lifeboat. Abandon ship.

#### Now Initializing...

### خسارات وارده به کشتی فله بر کریستال









### سوختگی تا انبار سوم و خسارت دماغه کشتی فله بر کریستال



### قایق نجات سقوط آزاد کشتی فله بر کریستال







### برگشتن سه نفر به کشتی کریستال در حال حرکت به عقب



### اطفاء حريق كشتى فله بر كريستال توسط