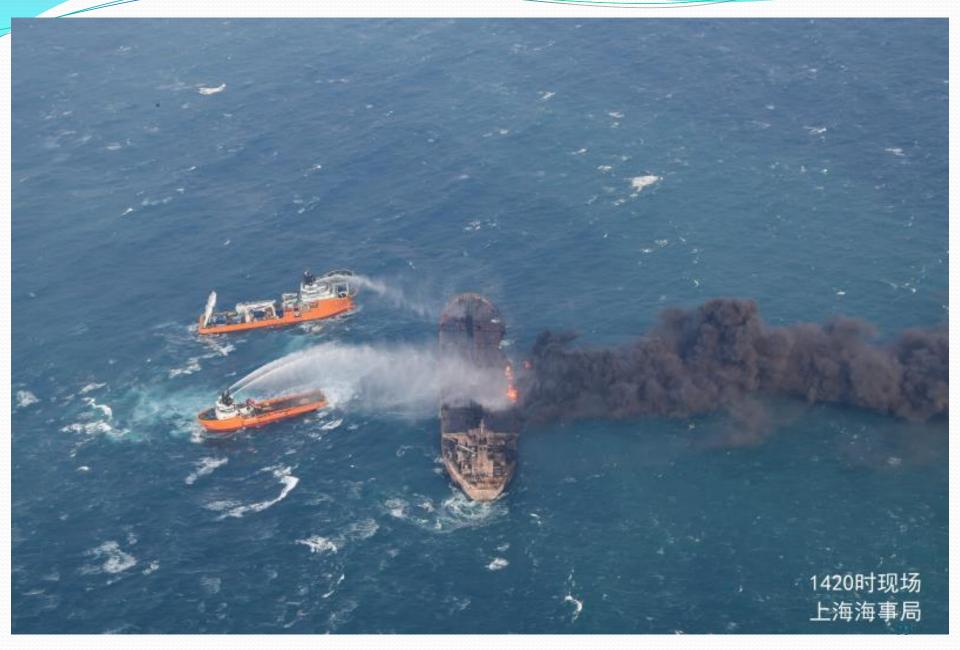

pumps starting.
- Fire on Bow Crystal
- Captain to the bridge and order for full stern.

### انفجار و حریق تانگر سانچی بلافاصله در زمان تصادم



#### Explosion and fire engulfing bridge & accommodation, followed by suffocation sounds.

- Big fire on Sanchi and GMDSS signaling stopped. Main Engine and E-Generators Stoped.
- Crystal all the crew moved toward the astern free fall lifeboat. Abandon ship.

#### Now Initializing...

### خسارات وارده به کشتی فله بر کریستال









### سوختگی تا انبار سوم و خسارت دماغه کشتی فله بر کریستال



### قایق نجات سقوط آزاد کشتی فله بر کریستال







### برگشتن سه نفر به کشتی کریستال در حال حرکت به عقب



### اطفاء حريق كشتى فله بر كريستال توسط گروه نجات



### توسعه دود و گازهای سمی ناشی از حریق محموله سانچی







### انفجارات مکرر در تانکر سانچی















### سرایت آتش به تمامی انبار ها و توسعه حریق سانچی







### عدم امکان حضور تکاوران امداد گر بر روی سانچی



### 4. ANALYSIS and CONCLUSION

- 4.1 Both vessels didn't comply with the requirements of Rule 5 of the COLREGS to maintain a proper lookout by sight and hearing as well as by all available means appropriate in the prevailing circumstances and conditions, and failed to make a full appraisal of the situation and of the risk of collision.
- 4.2 Both vessels didn't comply with the requirements of Rule 7 of the COLREGS to use all available means appropriate to the prevailing circumstances and conditions to determine if risk of collision exists.
- 4.3 Different statements are given regarding the causal factors of the accident as follows:

## Chaina & Hong Kong

- This accident