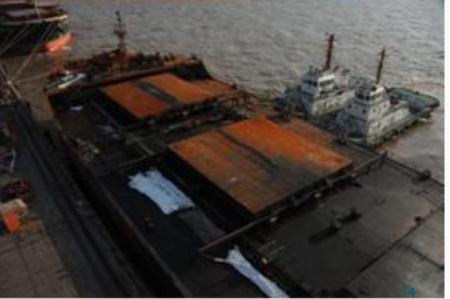

17 CF-Crystal

- Departure from Kalama Port, US
- Cargo: Sorghum, 63,997.817 tons
- Destination: Dongguan, China
- ETA: 10.01.2018
- No deficiency in PSC report
- All seafarers hold valid certificate of competency and medical fitness.
- Built in 2011

#### کشتی فله بر کریستال حاوی محموله دانه های سویا



#### 16.12.2017

# M/T Sanchi

- Departure from Assaluyeh Port, Iran
- **Cargo:** Natural gas condensate (highly flammable, toxic, and of lesser pollution ability, due to aromatic nature), 111,510 tons
- **Destination:** Daesan Port, South Korea
- ETA: 08.01.2018
- No deficiency in PSC report.
- All seafarers hold valid certificate of competency and medical fitness.
- Built in 2008





#### منطقه برخورد کشتی فله بر کریستال با تانکر سانچی



#### خسارات وارده به کشتی فله بر کریستال









#### خسارات وارده به کشتی تانکر سانچی









#### تحلیل مسیر برخورد کشتی فله بر کریستال با تانکر سانچی

|              | 56' 57'                              | 58' 5