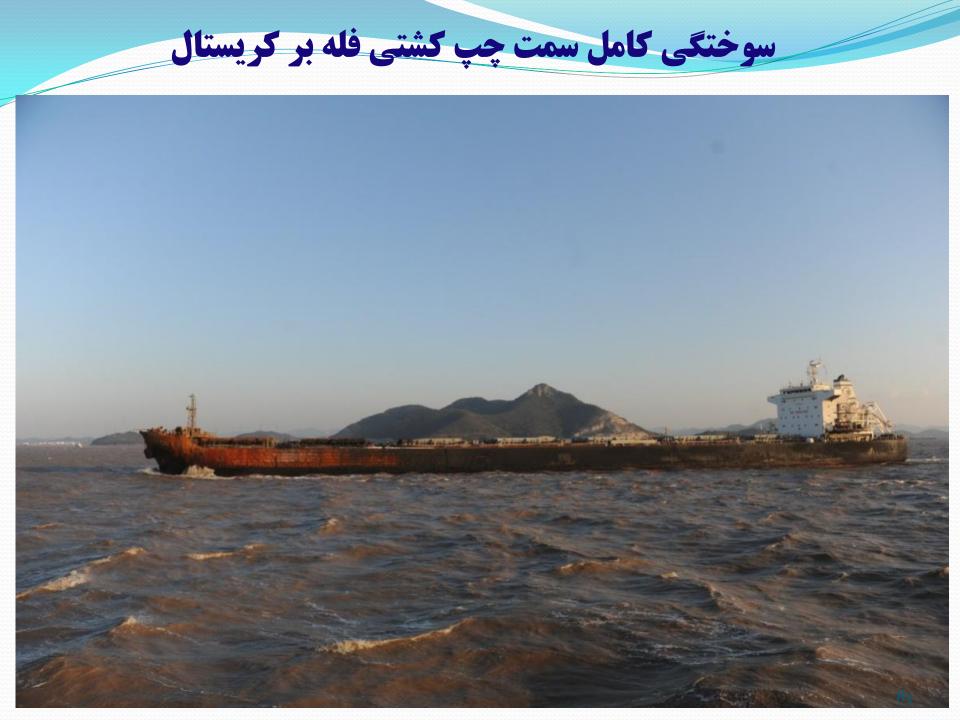

officer and look notice a ship but still not aware that she was Sanchi.
- Turn to Starboard ordered by 3rd

- Sanchi Captain: we are being hit.
- Captain: Hard to port. Hard to port
- Crystal : Hard to Starboard



- Collision (LT19:50:03)
- Captain instruct to activate GMDSS

- Fire on board Sanchi. Captain instructs fire pumps starting.
- Fire on Bow Crystal
- Captain to the bridge and order for full stern.

### انفجار و حریق تانگر سانچی بلافاصله در زمان تصادم



#### Explosion and fire engulfing bridge & accommodation, followed by suffocation sounds.

- Big fire on Sanchi and GMDSS signaling stopped. Main Engine and E-Generators Stoped.
- Crystal all the crew moved toward the astern free fall lifeboat. Abandon ship.

#### Now Initializing...

### خسارات وارده به کشتی فله بر کریستال









### سوختگی تا انبار سوم و خسارت دماغه کشتی فله بر کریستال



### قایق نجات سقوط آزاد کشتی فله بر کریستال







### برگشتن سه نفر به کشتی کریستال در حال حرکت به عقب



### اطفاء حريق كشتى فله بر كريستال توسط گروه نجات



### توسعه دود و گازهای سمی ناشی از حریق محموله سانچی







### انفجارات مکرر در تانکر سانچی















### سرایت آتش به تمامی انبار ها و توسعه حریق سانچی







### عدم امکان حضور تکاوران امداد گر بر روی سانچی



### 4. ANALYSIS and CONCLUSION

- 4.1 Both vessels didn't comply with the requirements of Rule 5 of the COLREGS to maintain a proper lookout by sight and hearing as well as by all available means appropriate in the prevailing circumstances and conditions, and failed to make a full appraisal of the situation and of the risk of collision.
- 4.2 Both vesse