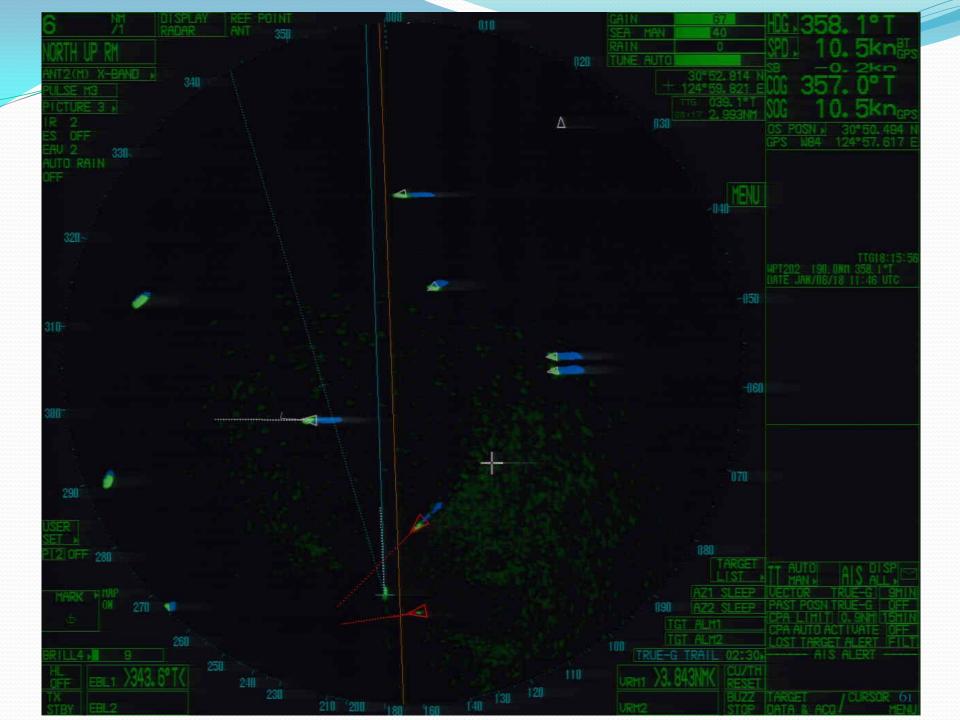

ystal chief officer hand over the watch,did he mention the situation?
- 3/O answered:No,he only said "the traffic was clear".[ interview on 25 Jan 2018]
- Question: How much time passed after you took over your watch when the collision happened?
- Crystal 3/O: At 1943LT on 6 Jan I came out of my cabin and went up to bridge .At about 1945LT.I took over my watch .Chief mate did not tell me the situation of the other vessel.When the accident happened,I didn't check the time.

- Sanchi Lookout identifies CPA zero with CF Crystal (distance about 1.6 NM).
- Fishing vessel cleared from Sanchi astern.
- Signals to CF Crystal (5 short flashes by ALDIS Lamp) to attract attention.
- AB:Charlie is passed, right? A little to starboard?
- 3/O:Starboard? Why?
- AB:What's the CPA? CPA is ... zero, zero.



## 1947

- - Sanchi 3/O: It's a small vessel, right?
- - AB: No, It's a big vessel.
- 3/O: So why is she intending to take action like this?

#### •

 Crystal Duty officer and look out haven't seen Sanchi.

- Sanchi OOW: calls Captain
- 3/O: hello captain ,we have a target at Starboard Side. The CPA is zero .the distance is very short ...... distance is short.
- Captain ,it is very big ship.
- Crystal Duty officer and look out haven't seen Sanchi.



- Sanchi 3/O: Oh, why is she not doing anything? Oh man, he's judging
- 3/O: Go to port side, full port side. Oh, man! Full starboard side, full starboard
- side. Full, full, please.
- Captain comes to bridge at 11:49:28
- 3/O:captain she did not take any action.
- Cap: Hard to starboard, hard to starboard
- •
- Crystal Duty officer and look