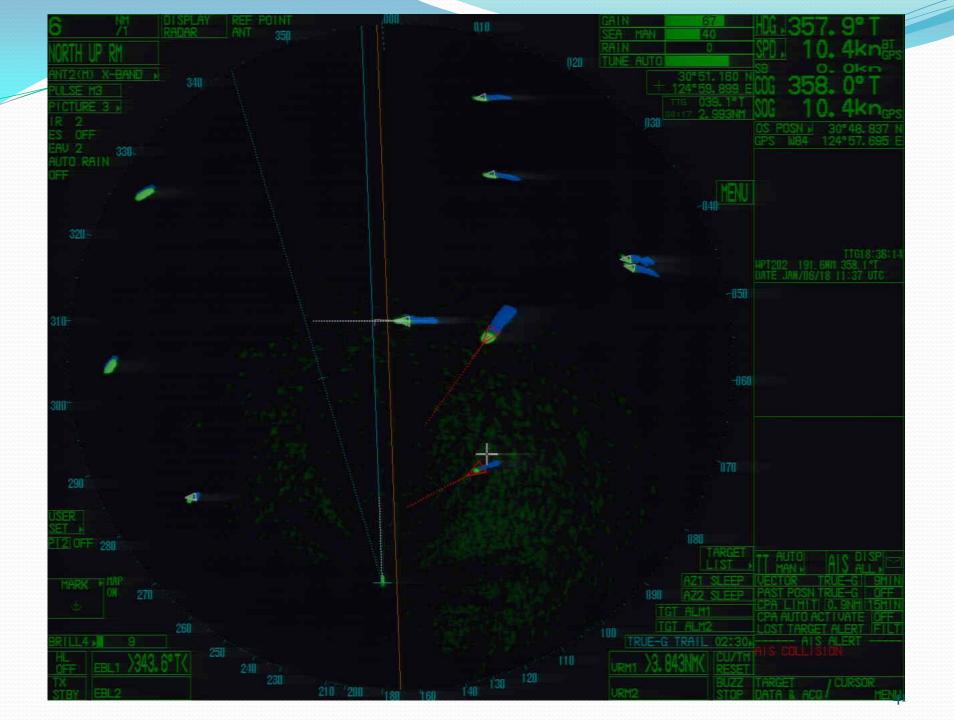

ng/range of CF Crystal was 022°/6.8nm from VDR radar data.
- Crystal Chief officer found 2 AIS targets CPA on radar 0.9 and 0.4, [first interview on 25 Jan 2018]
- he confirmed that 0.9 NM was MT Sanchi passing my bow[ 2nd interview on 2 Mar 2018].



 Crystal C/O said that he started to adjust the course from 217 to 225 with the intention to go back our planned passage .My vessel was deviated to port of the planned passage at that time (2nd interview).



- MT Sanchi Lookout said a vessel at bearing 013 on radar screen and showing red & green.
- Crystal Co: COG: 218



- Fishing vessel call Sanchi and asking to pass port to port
- The triangle symbols of both targets turned red and the message "AIS COLLISION" appeared in the right lower corner of radar display.
- Sound alarm turned off.



 Sanchi 3/O said: Oh, he's talking to another one. You know, never answer these calls. Because if you don't answer, it is not ok to action. But if you answer, he seems ... he confirms with you about his action. So he takes action, whatever he said in the radio and you don't understand. But if you don't answer, he shall be forced to take action to make himself clear, understand?



• Sanchi Duty officer ordered to signal to small vessel (ALDIS Lamp signals) with five short flashes to attract attention.

- Sanchi Signals to fishing vessel (5 short flashes by ALDIS Lamp).
- Fishing vessel turns to port side
- Crystal Continue with course adjusting



#### 1942

- End of Crystal adjusting course to 225°
- SANCHI was about 3.1 nm
- Question:Did you notice the CPA with SANCHI change after you