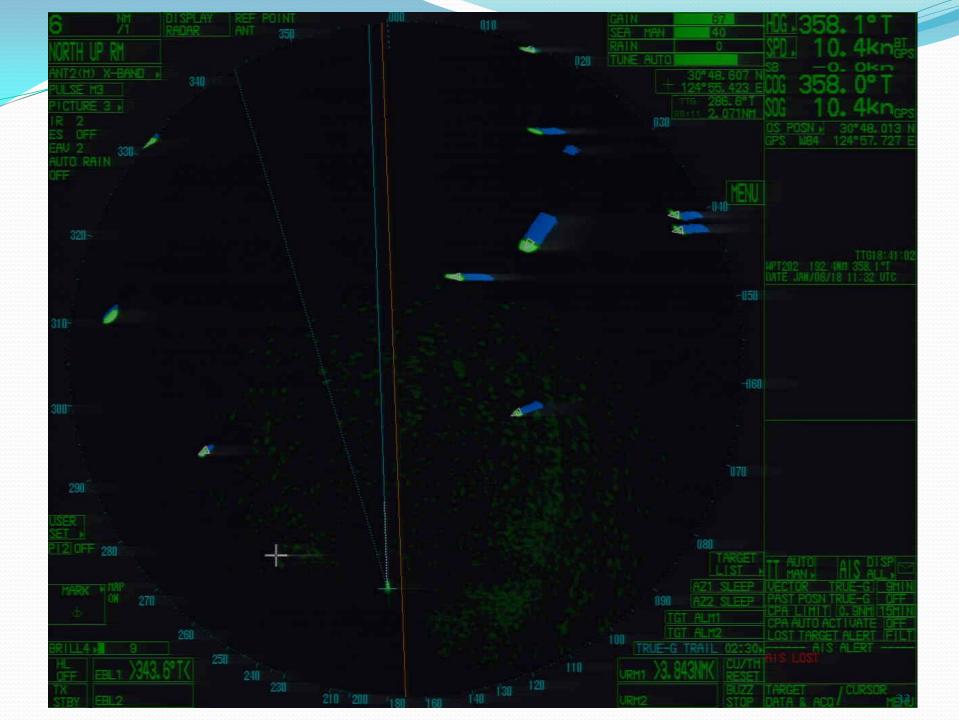

ADAR in use 6 NM off center relative motion.



- Sanchi 3/O talked about target A and B,lighting signals then assessed
- All of them passing astern



- CF Crystal watchman (CoC Holder) seen Sanchi about 7 NM on her portside (Interview)
- Said: I checked again and found that the CPA did not change, then I did not pay any more attention to that vessel



#### **1932**

- Sanchi duty officer again start assessing the situation , Said:
- From Sanchi BCR (Bow Crossing Range) (of target A and B )are minus.
- 3/o talked about 3 targets .
- The bearing/range of CF Crystal was 022°/6.8nm from VDR radar data.
- Crystal Chief officer found 2 AIS targets CPA on radar 0.9 and 0.4, [first interview on 25 Jan 2018]
- he confirmed that 0.9 NM was MT Sanchi passing my bow[ 2nd interview on 2 Mar 2018].



 Crystal C/O said that he started to adjust the course from 217 to 225 with the intention to go back our planned passage .My vessel was deviated to port of the planned passage at that time (2nd interview).



- MT Sanchi Lookout said a vessel at bearing 013 on radar screen and showing red & green.
- Crystal Co: COG: 218



- Fishing vessel call Sanchi and asking to pass port to port
- The triangle symbols of both targets turned red and the message "AIS COLLISION" appeared in the right lower corner of radar display.
- Sound alarm turned off.



 Sanchi 3/O said: Oh, he's talking to another one. You know, never answer these calls. Because if you don't answer, it is not ok to action. But if you answer, he seems ... he confirms with you about his action. So he takes action, whatever he said