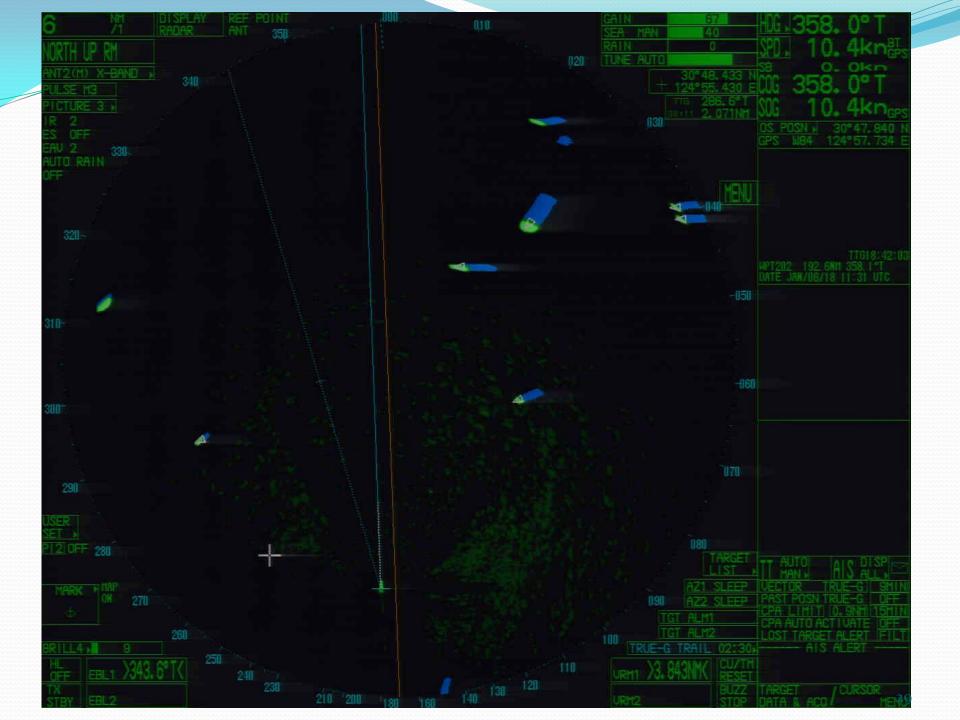

| 16                |

16

#### • Sanchi Shift Change (2nd Officer to 3rd Officer).

Korea local time: 1945

- Sanchi 2nd Officer handed shift over to 3rd Officer and left the bridge.
- Sanchi Extra 2nd officer still stay in chart room.

- Several vessels and boats crossing from starboard bow on Sanchi radar. CF Crystal first appears on radar screen (distance≈9.8 nm Speed=13.2 Co=214).
- Sanchi Speed: 10.4 knots
- Range scale RADAR in use 6 NM off center relative motion.



- Sanchi 3/O talked about target A and B,lighting signals then assessed
- All of them passing astern



- CF Crystal watchman (CoC Holder) seen Sanchi about 7 NM on her portside (Interview)
- Said: I checked again and found that the CPA did not change, then I did not pay any more attention to that vessel



#### **1932**

- Sanchi duty officer again start assessing the situation , Said:
- From Sanchi BCR (Bow Crossing Range) (of target A and B )are minus.
- 3/o talked about 3 targets .
- The bearing/range of CF Crystal was 022°/6.8nm from VDR radar data.
- Crystal Chief officer found 2 AIS targets CPA on radar 0.9 and 0.4, [first interview on 25 Jan 2018]
- he confirmed that 0.9 NM was MT Sanchi passing my bow[ 2nd interview on 2 Mar 2018].



 Crystal C/O said that he started to adjust the course from 217 to 225 with the intention to go back our planned passage .My vessel was deviated to port of the planned passage at that time (2nd interview).



- MT Sanchi Lookout said a vessel at bearing 013 on radar screen and showing red & green.
- Crystal Co: COG: 218



- Fishing vessel call Sanchi