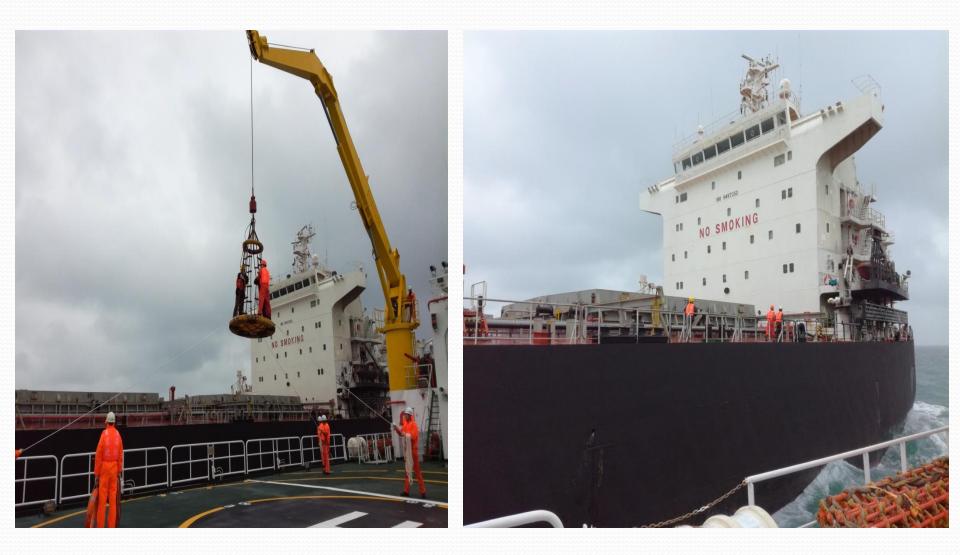

rd to port
- Crystal : Hard to Starboard



- Collision (LT19:50:03)
- Captain instruct to activate GMDSS

- Fire on board Sanchi. Captain instructs fire pumps starting.
- Fire on Bow Crystal
- Captain to the bridge and order for full stern.

### انفجار و حریق تانگر سانچی بلافاصله در زمان تصادم



#### Explosion and fire engulfing bridge & accommodation, followed by suffocation sounds.

- Big fire on Sanchi and GMDSS signaling stopped. Main Engine and E-Generators Stoped.
- Crystal all the crew moved toward the astern free fall lifeboat. Abandon ship.

#### Now Initializing...

### خسارات وارده به کشتی فله بر کریستال









### سوختگی تا انبار سوم و خسارت دماغه کشتی فله بر کریستال



### قایق نجات سقوط آزاد کشتی فله بر کریستال







### برگشتن سه نفر به کشتی کریستال در حال حرکت به عقب



### اطفاء حريق كشتى فله بر كريستال توسط گروه نجات



### توسعه دود و گازهای سمی ناشی از حریق محموله سانچی







### انفجارات مکرر در تانکر سانچی















### سرایت آتش به تمامی انبار ها و توسعه حریق سانچی







### عدم امکان حضور تکاوران امداد گر بر روی سانچی



### 4. ANALYSIS and CONCLUSION

- 4.1 Both vessels didn't comply with the requirements of Rule 5 of the COLREGS to maintain a proper lookout by sight and hearing as well as by all available means appropriate in the prevailing circumstances and conditions, and failed to make a full appraisal of the situation and of the risk of collision.
- 4.2 Both vessels didn't comply with the requirements of Rule 7 of the COLREGS to use all available means appropriate to the prevailing circumstances and conditions to determine if risk o