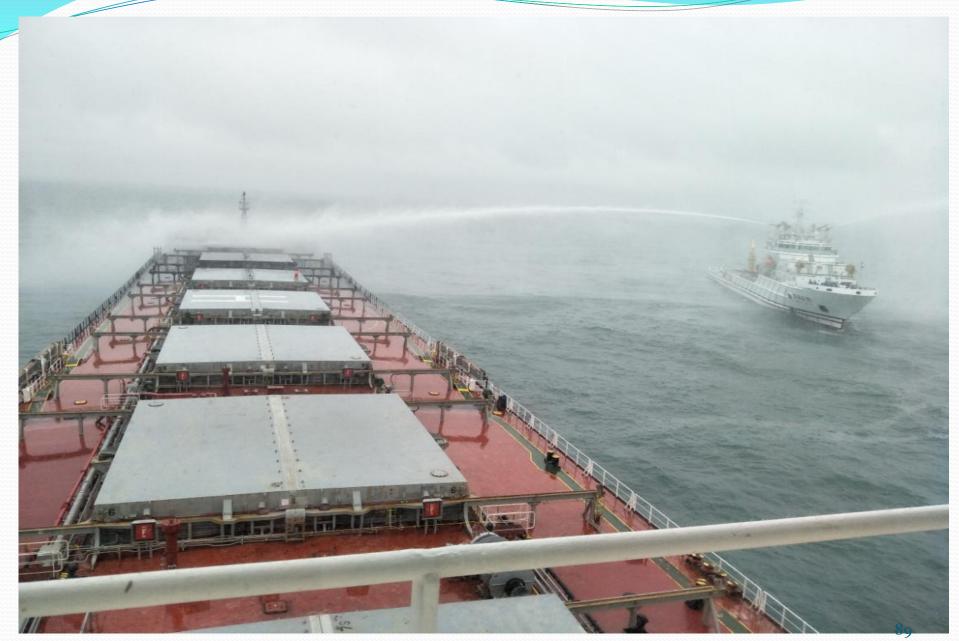

on (LT19:50:03)
- Captain instruct to activate GMDSS

- Fire on board Sanchi. Captain instructs fire pumps starting.
- Fire on Bow Crystal
- Captain to the bridge and order for full stern.

### انفجار و حریق تانگر سانچی بلافاصله در زمان تصادم



#### Explosion and fire engulfing bridge & accommodation, followed by suffocation sounds.

- Big fire on Sanchi and GMDSS signaling stopped. Main Engine and E-Generators Stoped.
- Crystal all the crew moved toward the astern free fall lifeboat. Abandon ship.

#### Now Initializing...

### خسارات وارده به کشتی فله بر کریستال









### سوختگی تا انبار سوم و خسارت دماغه کشتی فله بر کریستال



### قایق نجات سقوط آزاد کشتی فله بر کریستال







### برگشتن سه نفر به کشتی کریستال در حال حرکت به عقب



### اطفاء حريق كشتى فله بر كريستال توسط گروه نجات



### توسعه دود و گازهای سمی ناشی از حریق محموله سانچی







### انفجارات مکرر در تانکر سانچی















### سرایت آتش به تمامی انبار ها و توسعه حریق سانچی







### عدم امکان حضور تکاوران امداد گر بر روی سانچی



### 4. ANALYSIS and CONCLUSION

- 4.1 Both vessels didn't comply with the requirements of Rule 5 of the COLREGS to maintain a proper lookout by sight and hearing as well as by all available means appropriate in the prevailing circumstances and conditions, and failed to make a full appraisal of the situation and of the risk of collision.
- 4.2 Both vessels didn't comply with the requirements of Rule 7 of the COLREGS to use all available means appropriate to the prevailing circumstances and conditions to determine if risk of collision exists.
- 4.3 Different statements are gi