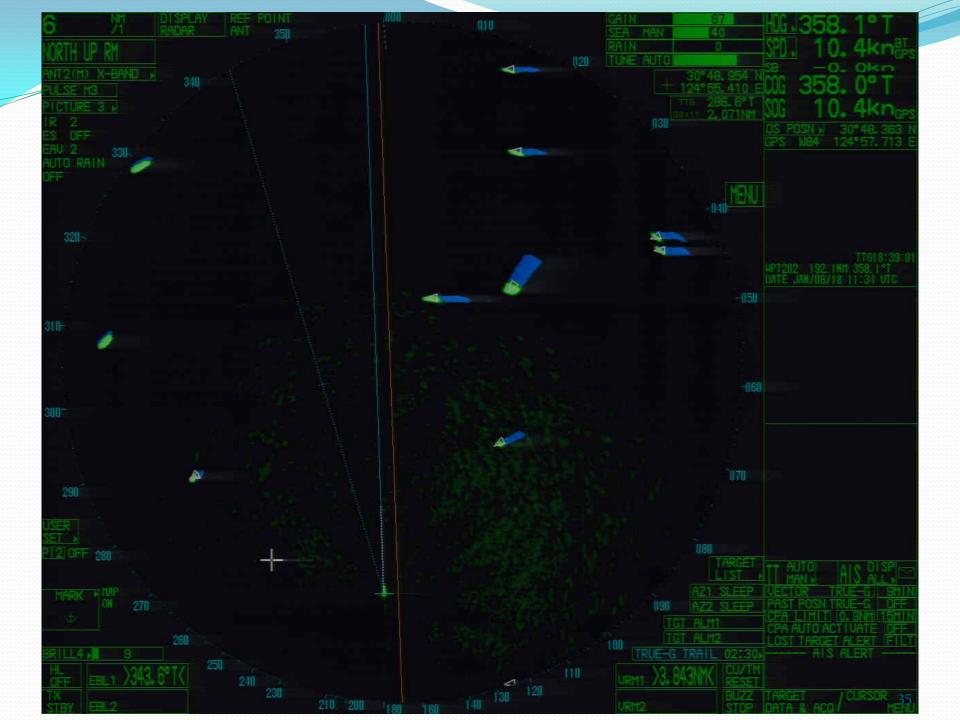

on her portside (Interview)
- Said: I checked again and found that the CPA did not change, then I did not pay any more attention to that vessel



#### **1932**

- Sanchi duty officer again start assessing the situation , Said:
- From Sanchi BCR (Bow Crossing Range) (of target A and B )are minus.
- 3/o talked about 3 targets .
- The bearing/range of CF Crystal was 022°/6.8nm from VDR radar data.
- Crystal Chief officer found 2 AIS targets CPA on radar 0.9 and 0.4, [first interview on 25 Jan 2018]
- he confirmed that 0.9 NM was MT Sanchi passing my bow[ 2nd interview on 2 Mar 2018].



 Crystal C/O said that he started to adjust the course from 217 to 225 with the intention to go back our planned passage .My vessel was deviated to port of the planned passage at that time (2nd interview).



- MT Sanchi Lookout said a vessel at bearing 013 on radar screen and showing red & green.
- Crystal Co: COG: 218



- Fishing vessel call Sanchi and asking to pass port to port
- The triangle symbols of both targets turned red and the message "AIS COLLISION" appeared in the right lower corner of radar display.
- Sound alarm turned off.



 Sanchi 3/O said: Oh, he's talking to another one. You know, never answer these calls. Because if you don't answer, it is not ok to action. But if you answer, he seems ... he confirms with you about his action. So he takes action, whatever he said in the radio and you don't understand. But if you don't answer, he shall be forced to take action to make himself clear, understand?



• Sanchi Duty officer ordered to signal to small vessel (ALDIS Lamp signa