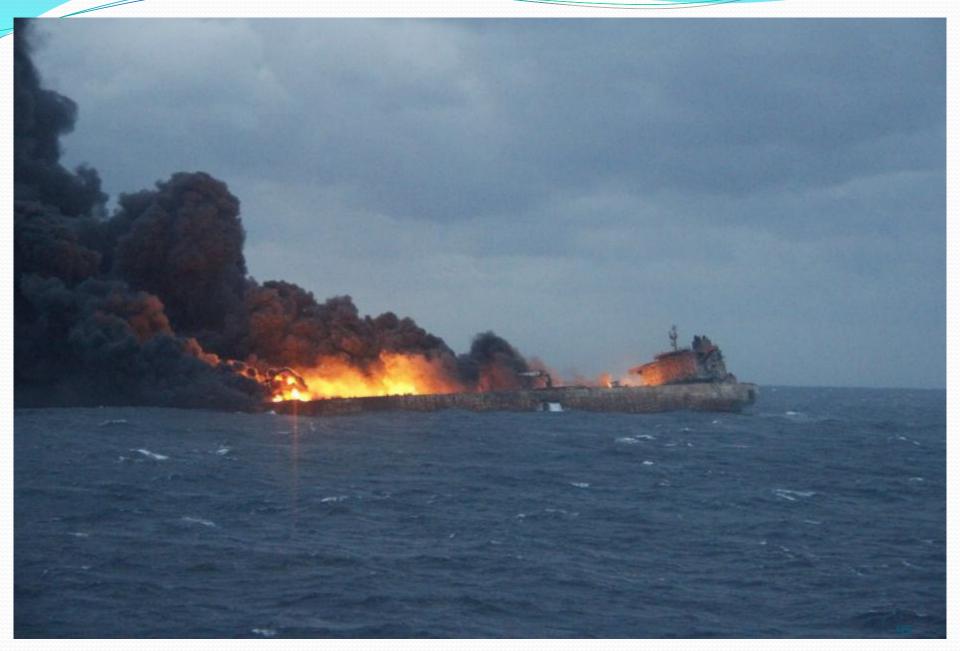

tarting.
- Fire on Bow Crystal
- Captain to the bridge and order for full stern.

### انفجار و حریق تانگر سانچی بلافاصله در زمان تصادم



#### Explosion and fire engulfing bridge & accommodation, followed by suffocation sounds.

- Big fire on Sanchi and GMDSS signaling stopped. Main Engine and E-Generators Stoped.
- Crystal all the crew moved toward the astern free fall lifeboat. Abandon ship.

#### Now Initializing...

### خسارات وارده به کشتی فله بر کریستال









### سوختگی تا انبار سوم و خسارت دماغه کشتی فله بر کریستال



### قایق نجات سقوط آزاد کشتی فله بر کریستال







### برگشتن سه نفر به کشتی کریستال در حال حرکت به عقب



### اطفاء حريق كشتى فله بر كريستال توسط گروه نجات



### توسعه دود و گازهای سمی ناشی از حریق محموله سانچی







### انفجارات مکرر در تانکر سانچی















### سرایت آتش به تمامی انبار ها و توسعه حریق سانچی







### عدم امکان حضور تکاوران امداد گر بر روی سانچی



### 4. ANALYSIS and CONCLUSION

- 4.1 Both vessels didn't comply with the requirements of Rule 5 of the COLREGS to maintain a proper lookout by sight and hearing as well as by all available means appropriate in the prevailing circumstances and conditions, and failed to make a full appraisal of the situation and of the risk of collision.
- 4.2 Both vessels didn't comply with the requirements of Rule 7 of the COLREGS to use all available means appropriate to the prevailing circumstances and conditions to determine if risk of collision exists.
- 4.3 Different statements are given regarding the causal factors of the accident as follows:

## Chaina & Hong Kong

- This accident happene