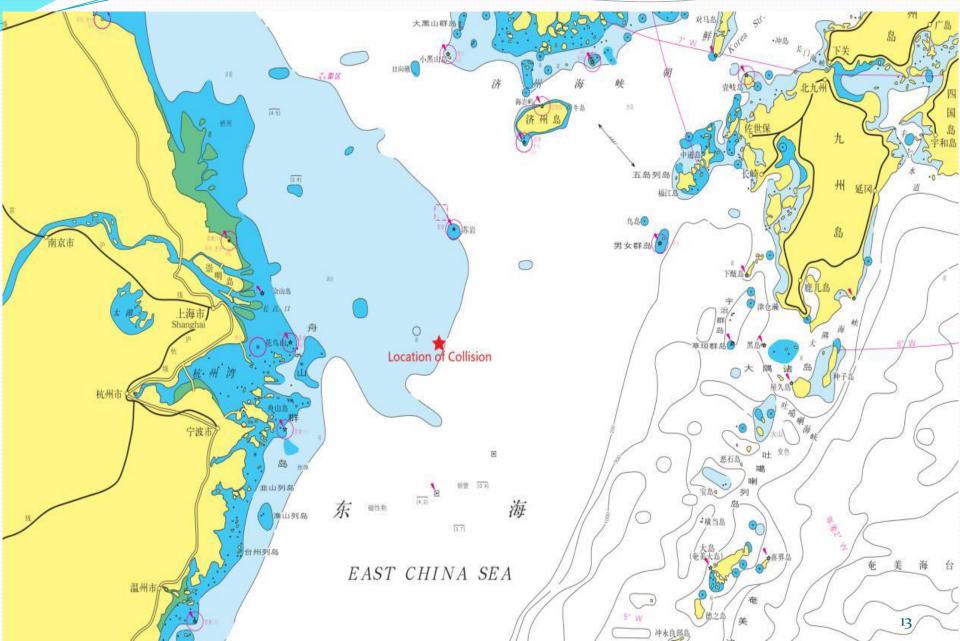

ال



EN ▲ Î I II III III U02:12:2:33

## 15.12.2017 CF-Crystal

- Departure from Kalama Port, US
- Cargo: Sorghum, 63,997.817 tons
- Destination: Dongguan, China
- ETA: 10.01.2018
- No deficiency in PSC report
- All seafarers hold valid certificate of competency and medical fitness.
- Built in 2011

#### کشتی فله بر کریستال حاوی محموله دانه های سویا



#### 16.12.2017

# M/T Sanchi

- Departure from Assaluyeh Port, Iran
- **Cargo:** Natural gas condensate (highly flammable, toxic, and of lesser pollution ability, due to aromatic nature), 111,510 tons
- **Destination:** Daesan Port, South Korea
- ETA: 08.01.2018
- No deficiency in PSC report.
- All seafarers hold valid certificate of competency and medical fitness.
- Built in 2008





#### منطقه برخورد کشتی فله بر کریستال با تانکر سانچی



#### خسارات وارده به کشتی فله بر کریستال









#### خسارات وارده به کشتی تانکر سانچی









#### تحلیل مسیر برخورد کشتی فله بر کریستال با تانکر سانچی

|              | 56' 57'                              | 58' 5