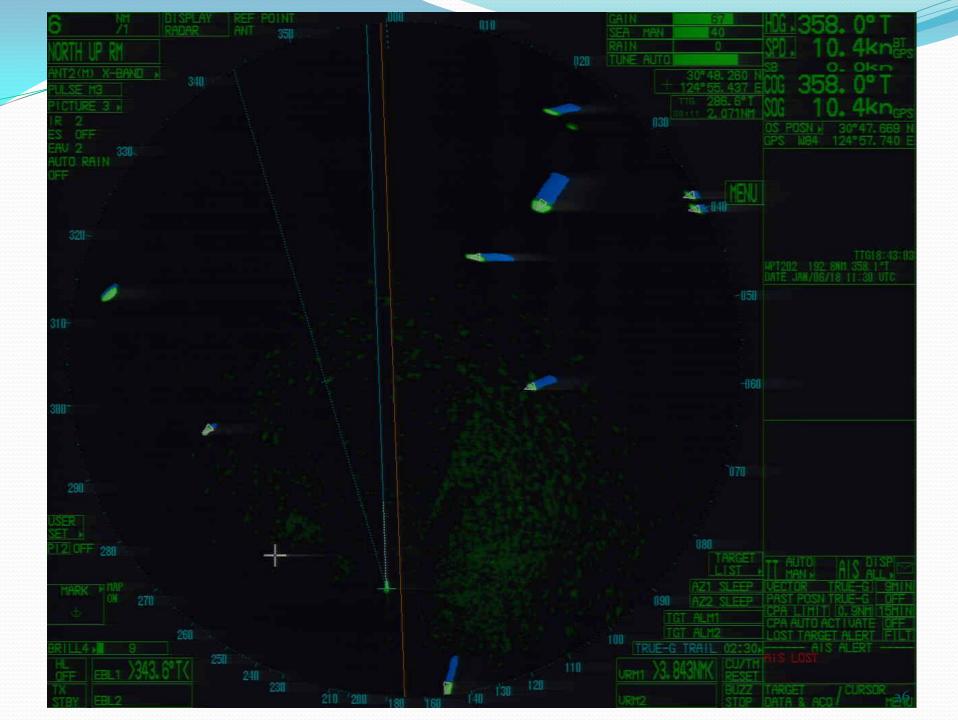

| 16                |

16

#### • Sanchi Shift Change (2nd Officer to 3rd Officer).

Korea local time: 1945

- Sanchi 2nd Officer handed shift over to 3rd Officer and left the bridge.
- Sanchi Extra 2nd officer still stay in chart room.

- Several vessels and boats crossing from starboard bow on Sanchi radar. CF Crystal first appears on radar screen (distance≈9.8 nm Speed=13.2 Co=214).
- Sanchi Speed: 10.4 knots
- Range scale RADAR in use 6 NM off center relative motion.



- Sanchi 3/O talked about target A and B,lighting signals then assessed
- All of them passing astern



- CF Crystal watchman (CoC Holder) seen Sanchi about 7 NM on her portside (Interview)
- Said: I checked again and found that the CPA did not change, then I did not pay any more attention to that vessel



#### **1932**

- Sanchi duty officer again start assessing the situation , Said:
- From Sanchi BCR (Bow Crossing Range) (of target A and B )are minus.
- 3/o talked about 3 targets .
- The bearing/range of CF Crystal was 022°/6.8nm from VDR radar data.
- Crystal Chief officer found 2 AIS targets CPA on radar 0.9 and 0.4, [first interview on 25 Jan 2018]
- he confirmed that 0.9 NM was MT Sanchi passing my bow[ 2nd interview on 2 Mar 2018].



 Crystal C/O said that he started to adjust the course from 217 to 225 with the intention to go back our planned passage .My vessel was deviated to