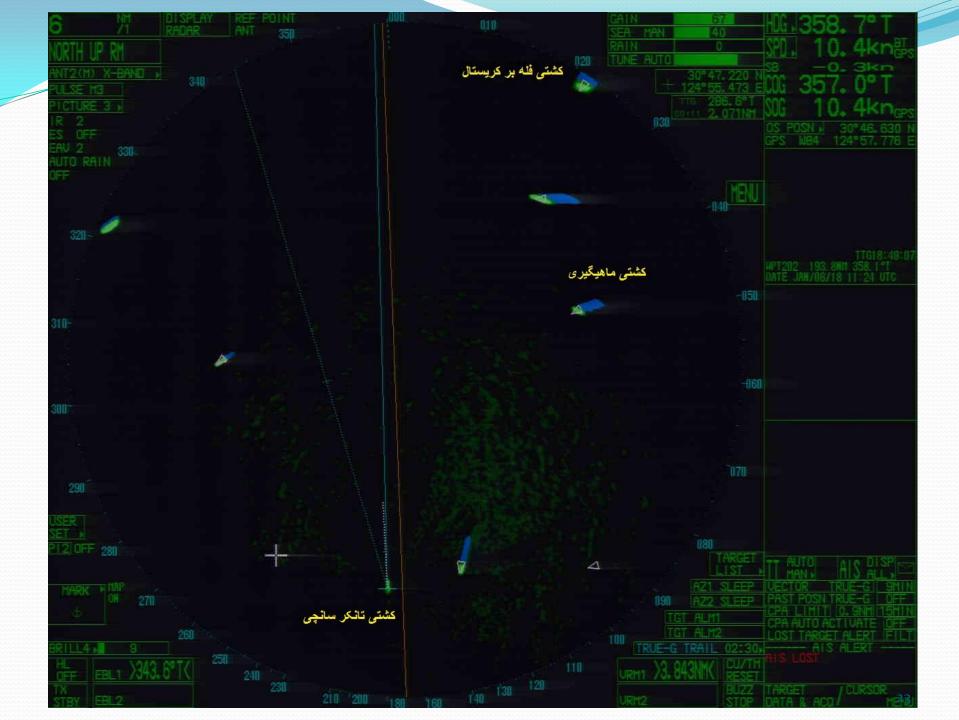

| 16                |

16

#### • Sanchi Shift Change (2nd Officer to 3rd Officer).

Korea local time: 1945

- Sanchi 2nd Officer handed shift over to 3rd Officer and left the bridge.
- Sanchi Extra 2nd officer still stay in chart room.

- Several vessels and boats crossing from starboard bow on Sanchi radar. CF Crystal first appears on radar screen (distance≈9.8 nm Speed=13.2 Co=214).
- Sanchi Speed: 10.4 knots
- Range scale RADAR in use 6 NM off center relative motion.



- Sanchi 3/O talked about target A and B,lighting signals then assessed
- All of them passing astern



- CF Crystal watchman (CoC Holder) seen Sanchi about 7 NM on her portside (Interview)
- Said: I checked again and found that the CPA did not change, then I did not pay any more attention to that vessel



#### **1932**

- Sanchi duty officer again start assessing the situation , Said:
- From Sanchi BCR (Bow Crossing Range) (of target A and B )are minus.
- 3/o talked about 3 targets .
- The bearing/range of CF Crystal was 022°/6.8nm from VDR radar data.
- Crystal Chief officer found 2 AIS targets CPA on radar 0.9 and 0.4, [first interview on 25 Jan 2018]
- he confirmed that 0.9 NM was MT Sanchi passing my bow[ 2nd interview on 2 Mar 2018].



 Crystal C/O said that he started to adjust