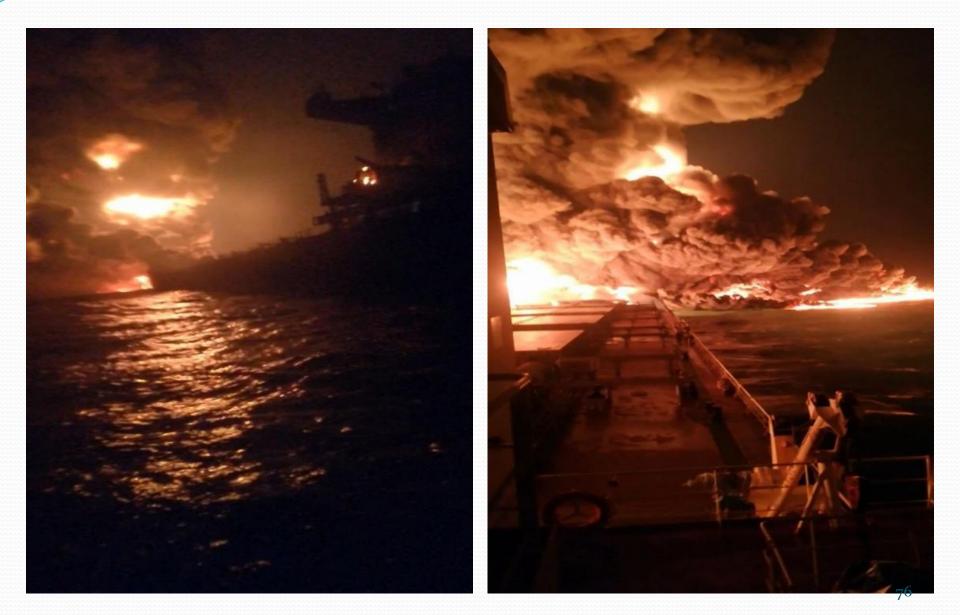

.



- Sanchi 3/O: Oh, why is she not doing anything? Oh man, he's judging
- 3/O: Go to port side, full port side. Oh, man! Full starboard side, full starboard
- side. Full, full, please.
- Captain comes to bridge at 11:49:28
- 3/O:captain she did not take any action.
- Cap: Hard to starboard, hard to starboard
- •
- Crystal Duty officer and look notice a ship but still not aware that she was Sanchi.
- Turn to Starboard ordered by 3rd

- Sanchi Captain: we are being hit.
- Captain: Hard to port. Hard to port
- Crystal : Hard to Starboard



- Collision (LT19:50:03)
- Captain instruct to activate GMDSS

- Fire on board Sanchi. Captain instructs fire pumps starting.
- Fire on Bow Crystal
- Captain to the bridge and order for full stern.

### انفجار و حریق تانگر سانچی بلافاصله در زمان تصادم



#### Explosion and fire engulfing bridge & accommodation, followed by suffocation sounds.

- Big fire on Sanchi and GMDSS signaling stopped. Main Engine and E-Generators Stoped.
- Crystal all the crew moved toward the astern free fall lifeboat. Abandon ship.

#### Now Initializing...

### خسارات وارده به کشتی فله بر کریستال









### سوختگی تا انبار سوم و خسارت دماغه کشتی فله بر کریستال



### قایق نجات سقوط آزاد کشتی فله بر کریستال







### برگشتن سه نفر به کشتی کریستال در حال حرکت به عقب



### اطفاء حريق كشتى فله بر كريستال توسط گروه نجات



### توسعه دود و گازهای سمی ناشی از حریق محموله سانچی







### انفجارات مکرر در تانکر سانچی















### سرایت آتش به تمامی انبار ها و توسعه حریق سانچی







### عدم امکان حضور تکاوران امداد گر بر روی سانچی



### 4. ANALYSIS and CONC