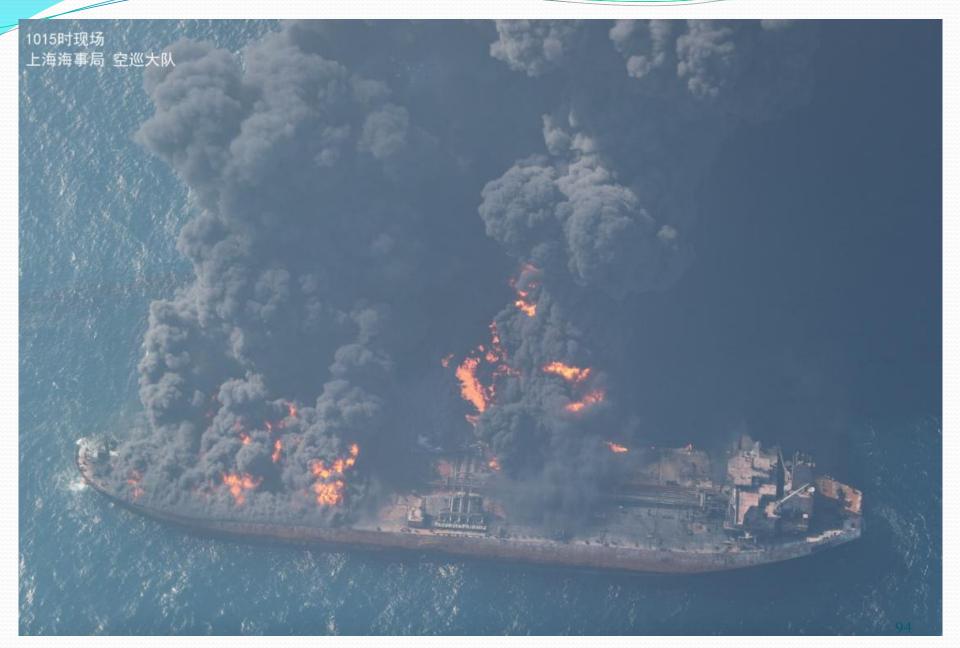

ps starting.
- Fire on Bow Crystal
- Captain to the bridge and order for full stern.

### انفجار و حریق تانگر سانچی بلافاصله در زمان تصادم



#### Explosion and fire engulfing bridge & accommodation, followed by suffocation sounds.

- Big fire on Sanchi and GMDSS signaling stopped. Main Engine and E-Generators Stoped.
- Crystal all the crew moved toward the astern free fall lifeboat. Abandon ship.

#### Now Initializing...

### خسارات وارده به کشتی فله بر کریستال









### سوختگی تا انبار سوم و خسارت دماغه کشتی فله بر کریستال



### قایق نجات سقوط آزاد کشتی فله بر کریستال







### برگشتن سه نفر به کشتی کریستال در حال حرکت به عقب



### اطفاء حريق كشتى فله بر كريستال توسط گروه نجات



### توسعه دود و گازهای سمی ناشی از حریق محموله سانچی







### انفجارات مکرر در تانکر سانچی















### سرایت آتش به تمامی انبار ها و توسعه حریق سانچی







### عدم امکان حضور تکاوران امداد گر بر روی سانچی



### 4. ANALYSIS and CONCLUSION

- 4.1 Both vessels didn't comply with the requirements of Rule 5 of the COLREGS to maintain a proper lookout by sight and hearing as well as by all available means appropriate in the prevailing circumstances and conditions, and failed to make a full appraisal of the situation and of the risk of collision.
- 4.2 Both vessels didn't comply with the requirements of Rule 7 of the COLREGS to use all available means appropriate to the prevailing circumstances and conditions to determine if risk of collision exists.
- 4.3 Different statements are given regarding the causal factors of the accident as follows:

## Chaina & Hong Kong

- This accident hap