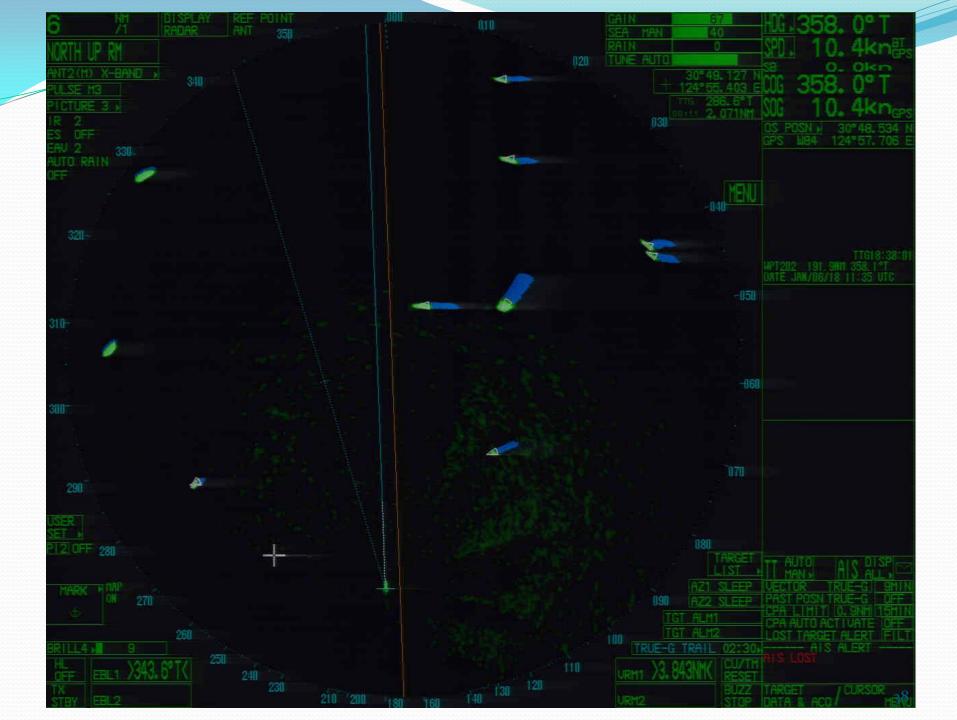

ore attention to that vessel



#### **1932**

- Sanchi duty officer again start assessing the situation , Said:
- From Sanchi BCR (Bow Crossing Range) (of target A and B )are minus.
- 3/o talked about 3 targets .
- The bearing/range of CF Crystal was 022°/6.8nm from VDR radar data.
- Crystal Chief officer found 2 AIS targets CPA on radar 0.9 and 0.4, [first interview on 25 Jan 2018]
- he confirmed that 0.9 NM was MT Sanchi passing my bow[ 2nd interview on 2 Mar 2018].



 Crystal C/O said that he started to adjust the course from 217 to 225 with the intention to go back our planned passage .My vessel was deviated to port of the planned passage at that time (2nd interview).



- MT Sanchi Lookout said a vessel at bearing 013 on radar screen and showing red & green.
- Crystal Co: COG: 218



- Fishing vessel call Sanchi and asking to pass port to port
- The triangle symbols of both targets turned red and the message "AIS COLLISION" appeared in the right lower corner of radar display.
- Sound alarm turned off.



 Sanchi 3/O said: Oh, he's talking to another one. You know, never answer these calls. Because if you don't answer, it is not ok to action. But if you answer, he seems ... he confirms with you about his action. So he takes action, whatever he said in the radio and you don't understand. But if you don't answer, he shall be forced to take action to make himself clear, understand?



• Sanchi Duty officer ordered to signal to small vessel (ALDIS Lamp signals) with five short flashes to attract attention.

- Sanchi Signals to fishing vessel (5 short flashes by ALDIS Lamp